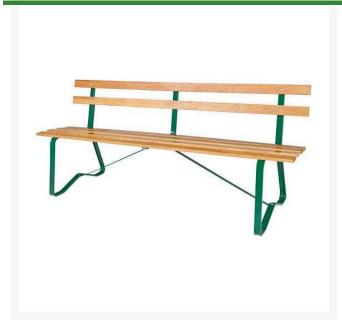

## Park Bench with Back - Forest Green

RP1455FG

## **Details**

A comfortable bench offers the golfer an ideal opportunity to appreciate the beauty of his surroundings, catch his breath, and relax for a moment. The value of providing adequate seating on the course cannot be underestimated. Solid Oak 6' benches are finished with marine varnish for beauty and long life. Steel frame, powder-coated paint.

- Solid oak finished with marine varnish
- Steel frame with powder-coated paint

## **Specifications**

Manufacturer R&R Products Color Forest Green