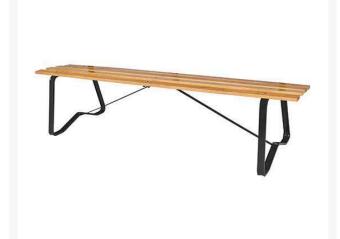

## Details

A comfortable bench offers the golfer an ideal opportunity to appreciate the beauty of his surroundings, catch his breath, and relax for a moment. The value of providing adequate seating on the course cannot be underestimated. Solid Oak 6' benches are finished with marine varnish for beauty and long life. Steel frame, powder-coated paint.