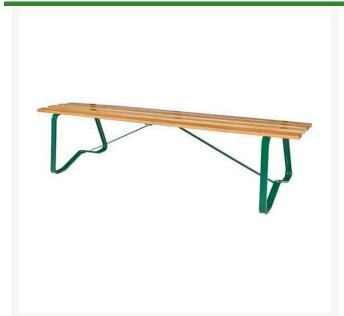

## Park Bench Without Back - Forest Green

RP1500FG

## **Details**

A comfortable bench offers the golfer an ideal opportunity to appreciate the beauty of his surroundings, catch his breath, and relax for a moment. The value of providing adequate seating on the course cannot be underestimated. Solid Oak 6' benches are finished with marine varnish for beauty and long life. Steel frame, powder-coated paint.