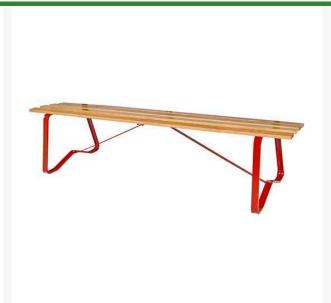

## Park Bench Without Back - Red RP1500RD

## **Details**

A comfortable bench offers the golfer an ideal opportunity to appreciate the beauty of his surroundings, catch his breath, and relax for a moment. The value of providing adequate seating on the course cannot be underestimated. Solid Oak 6' benches are finished with marine varnish for beauty and long life. Steel frame, powder-coated paint.

## **Specifications**

Manufacturer Color **R&R Products** 

Red