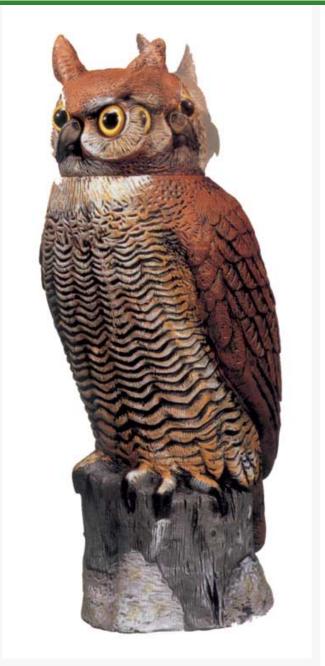

## **Great Horned Owl w/Rotating Head** RP2014

## Details

Startle birds and other pests with this lifelike natural predator. His head bobs, turns and swivels even in a gentle breeze while his intense, huge golden eyes stare and flash in the sun. Birds believe they are being followed and avoid the area. Hand painted for maximum realism and effectiveness. Fill with sand or gravel for greatest stability. Place on fence post, around water features, garden areas, or anywhere you have a bird problem. 18" tall.

- Startles prey animals
- Head bobs, turns and swivels
- Eyes flash in the sun
- Hand painted
- Fill with sand or gravel for stability