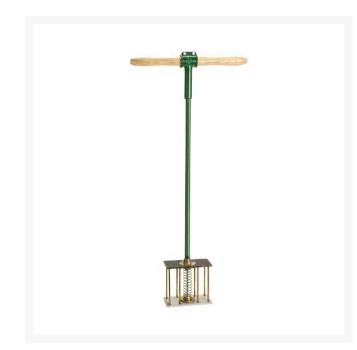

## **Rectangular Spot Aerator** RP203100

## Details

With a spring released pressure plate to avoid pulling turf, the R&R Spot Aerifier contains eight 1/4" tines with a 2" square hole pattern to aerify damaged turf for quicker green recovery during play.

- Eight, 1/4" tines with 2" hole pattern
- Mends damaged turf for quick return to play
- Spring released pressure plate avoids pulling turf