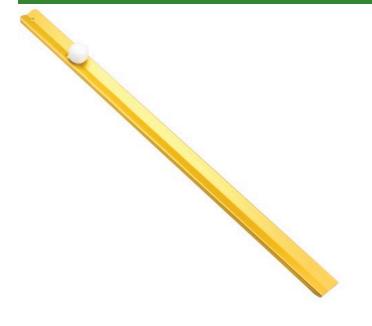

## **Details**

Greens speed uniformity - a significant aspect of the golf course! The R&R "Golden Rule" green speed meter, made of anodized, extruded 1/4" aluminum bar, with V-shaped groove and machined 20 degree ball release notch, enables correct speed velocity and calculation of each green. Speed chart and protective storage case included.

- Calculates correct speed velocity of each green
- Anodized, extruded 1/4" aluminum
- Speed chart and storage case included