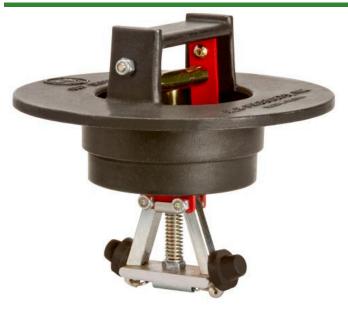

## Putting Cup Retriever w/Setter RP220

### Details

Quickly remove any style putting cup from holes. Constructed of heavy duty steel and powder painted. Rubber pads press against cup interior to establish a firm grip on the cup. Straight removal of cup eliminates damage to turf edge around the hole. Retrieving mechanism available with or without cup setter. Simply drill two holes to mount to cup setter if desired.

- Removes cups without damage to turf edge
- Heavy-duty steel construction with powdercoated paint finish
- Drill two holes to mount to cup setter

#### Replacement Parts RP1031

**RP230** 

Cast Aluminum Cup Setter Putting Cup Retriever