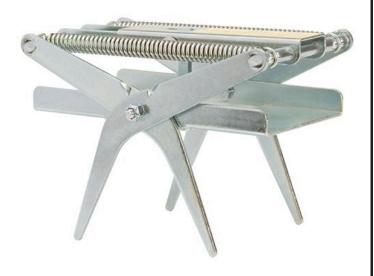

## **Mole Eliminator Trap**

RP2880

## **Details**

Eliminate - don't relocate! Rid unsightly ridges because of pesky moles with this unique "easy-set" scissor-type assembly. Position trap over active tunnel, then step down on the lever with your foot to activate trap. May be used in soft, hard, or rocky soil. Made of durable electro-plated steel to withstand years of use. Effective and humane.

- Easy-set assembly
- Durable, electro-plated steel
- Effective and humane