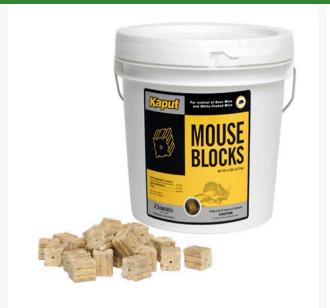

## Kaput Mouse Block Bait - 8 lbs RP2886

## Details

This multiple edge bait block satisfies the rodents desire to gnaw. Effective against White Footed Mice that bring Lyme Disease, deer mice, carriers of Hantavirus, and house mice. Use in wet or dry conditions, indoors or out. Place in bait station on securing rods for ideal rodent control with security or hang in desired area. Place 1" x 1-1/4" blocks approximately 8' to 12' apart or 1 or more in a secure bait station. Easy, safe and effective. Long life.

- Safe and effective
- Use in wet or dry conditions; indoors or outdoors
- 1" x 1-1/4" blocks
- Place 8' to 12' apart for effective rodent control