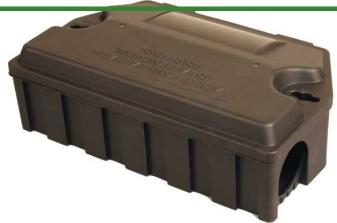

## **Details**

A double-tunnel bait station designed for mouse or rat treatment programs using blocks, loose grain, glue strips or traps. Constructed of heavy duty polypropylene with rotating hinge that won't crack or break in cold weather. Unique locking barb mechanism reduces the risk of accidental access, protecting children and pets. Moisture resistant. Anchoring slot to secure station. Bait tray for quick and easy clean-out. Use indoor or outdoor. 13" x 8".

- Double tunnel design accommodates use of various treatments
- Lock resists accidental access
- Quick and easy clean-out
- Indoor or outdoor use
- Moisture resistant