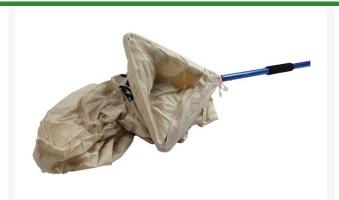

## **Details**

The Snake Bagger provides two 48" bags for safety and the ability to always have a backup bag when one is in use. The lightweight bags, one inner and one outer, are designed with a sleeve on the bottom corner to work with restraining tubes or to step on to create bag tension. Triangular aircraft grade aluminum frame with strong, comfortable handle. Features two safety snap locks on bag frame for quick release. Replacement inner bag available. One of our top sellers! This snake tong is constructed with blue aircraft grade aluminum tubing with interior wall thickness of .055 inch. The ends are cast aluminum.

- Features outer and inner bagging system
- Two safety snap locks on frame
- Blue aircraft grade aluminum tubing with cast aluminum ends
- Strong, comfortable handle
- Replacement inner bag available