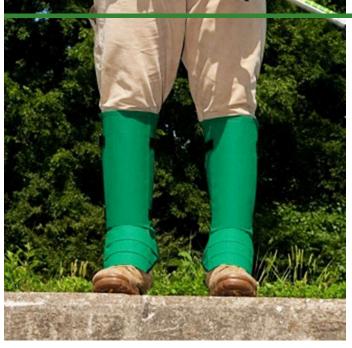

## Details

CrackShot Shin Guardz are designed to protect the operators of lawn mowers and string trimmers from cutting debris ejected toward the operator's feet and lower legs Shin Guardz covers the front and sides of the shin, front of the ankle and metatarsal area of the foot and is secured in place with 1-inch polyester straps and quick-release buckles. Cool and comfortable. Ideal shin guard protection for landscaping, construction, arborist, hunters, utility, industrial, municipalities and snake protection. Weigh only 7 ounces each. Impact tested to ASTM1342-05 Standards and meets California Technical Bulletin #117, Section E, CS-191-53 flameretardant specifications. Forest Green. One size fits all. Made in U.S.A.

- Foot, Ankle and Lower Leg Protection
- Secured by 1 in. Polyester Straps and Quick Release Buckles
- Comfortable and Cool
- Impact Tested ASTM-1342-05
- Flame Retardant
- One Size Fits All
- Forest Green Color
- Made in U.S.A.