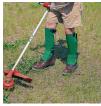

## Details

CrackShot Shin Guardz are designed to protect the operators of lawn mowers and string trimmers from cutting debris ejected toward the operator's feet and lower legs Shin Guardz covers the front and sides of the shin, front of the ankle and metatarsal area of the foot and is secured in place with 1-inch polyester straps and quick-release buckles. Cool and comfortable. Ideal shin guard protection for landscaping, construction, arborist, hunters, utility, industrial, municipalities and snake protection. Weigh only 7 ounces each. Impact tested to ASTM1342-05 Standards and meets California Technical Bulletin #117, Section E, CS-191-53 flameretardant specifications. Forest Green. One size fits all. Made in U.S.A.

- Foot, Ankle and Lower Leg Protection
- Secured by 1 in. Polyester Straps and Quick Release Buckles
- Comfortable and Cool
- Impact Tested ASTM-1342-05
- Flame Retardant
- One Size Fits All
- Forest Green Color
- Made in U.S.A.