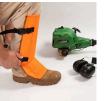

## Details

CrackShot Shin Guardz are designed to protect the operators of lawn mowers and string trimmers from cutting debris ejected toward the operator's feet and lower legs Shin Guardz covers the front and sides of the shin, front of the ankle and metatarsal area of the foot and is secured in place with 1-inch polyester straps and quick-release buckles. Cool and comfortable. Ideal shin guard protection for landscaping, construction, arborist, hunters, utility, industrial, municipalities and snake protection. Weigh only 7 ounces each. Impact tested to ASTM1342-05 Standards and meets California Technical Bulletin #117, Section E, CS-191-53 flameretardant specifications. Forest Green. One size fits all. Made in U.S.A.

- Foot, Ankle and Lower Leg Protection
- Secured by 1 in. Polyester Straps and Quick Release Buckles
- Comfortable and Cool
- Impact Tested ASTM-1342-05
- Flame Retardant
- One Size Fits All
- Forest Green Color
- Made in U.S.A.