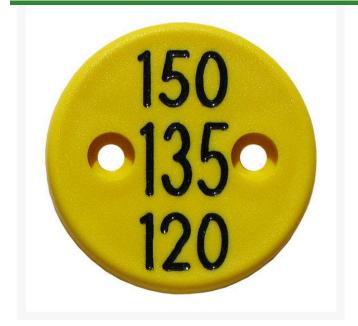

## Sprinkler Cap Yardage Marker - 3 Numbers RP311-3

## Details

Replacement yardage caps provide high visibility distance information from sprinkler head to green. Recessed numbers are engraved directly into the cap. Paint is guaranteed for the life of the cap. Black ABS material with yellow numbers standard. Optional cap colors available: yellow, white or lavender with black numbers. Three yardage numbers.

- Fits Eagle Model 701
- Highly visible distance information
- Recessed numbers engraved into cap
- Black cap with yellow numbers standard, opt cap colors avail