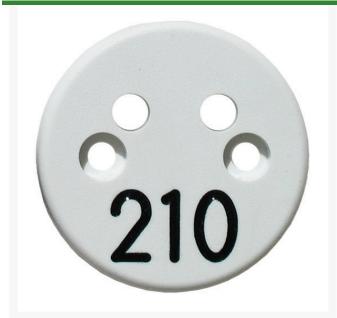

## **Details**

Replacement yardage caps provide high visibility distance information from sprinkler head to green. Recessed numbers are engraved directly into the cap. Markers are available with one or three yardage numbers per cap. Black ABS material with yellow numbers standard. Optional cap colors available: yellow, white or lavender with black numbers. One yardage number.

- Fits Eagle Model 751
- Highly visible distance information
- Recessed numbers engraved into cap
- Black cap with yellow numbers standard, opt cap colors avail