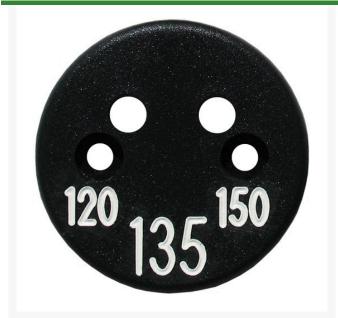

## **Sprinkler Cap Yardage Marker - 3 Numbers**

RP312-3

## **Details**

Replacement yardage caps provide high visibility distance information from sprinkler head to green. Recessed numbers are engraved directly into the cap. Markers are available with one or three yardage numbers per cap. Black ABS material with yellow numbers standard. Optional cap colors available: yellow, white or lavender with black numbers. Three yardage numbers.

- Fits Eagle Model 751
- Highly visible distance information
- · Recessed numbers engraved
- Paint guaranteed for life of cap
- Black cap with yellow numbers standard, opt cap colors avail