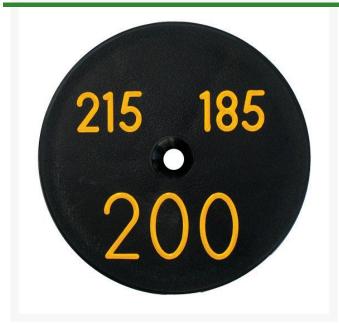

## **Sprinkler Cap Yardage Marker - 3 Numbers**

RP322-3

## **Details**

Replacement yardage caps provide high visibility distance information from sprinkler head to green. Recessed numbers are engraved directly into the cap. Markers are available with one or three yardage numbers per cap. Black ABS material with yellow numbers standard. Optional cap colors available: yellow, white or lavender with black numbers. 3 yardage numbers.

- Fits Hunter model G90
- Highly visible distance information
- Recessed numbers engraved into the cap
- Black cap with yellow numbers standard, opt cap colors avail