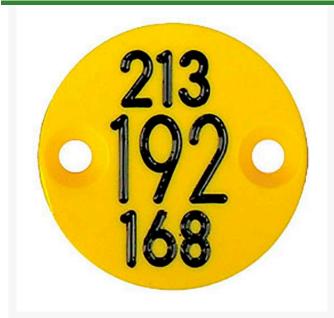

## **Sprinkler Cap Yardage Marker - 3 Numbers**

RP327-3

## **Details**

Replacement yardage caps provide high visibility distance information from sprinkler head to green. Recessed numbers are engraved directly into the cap. Markers are available with one or three yardage numbers per cap. Black ABS material with yellow numbers standard. Optional cap colors available: yellow, white or lavender with black numbers. 3 yardage numbers.

- Fits Eagle model 900
- Highly visible distance information
- Recessed numbers engraved into the cap
- Black cap with yellow numbers standard, opt cap colors avail