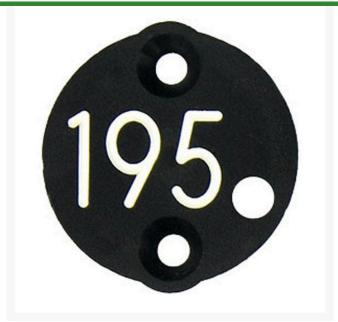

## Details

Replacement yardage caps provide high visibility distance information from sprinkler head to green. Recessed numbers are engraved directly into the cap. Markers are available with one or three yardage numbers per cap. Black ABS material with yellow numbers standard. Optional cap colors available: yellow, white or lavender with black numbers. 3 yardage numbers.

- Fits Eagle model 950
- Highly visible distance information
- Recessed numbers engraved into the cap
- Black cap with yellow numbers standard, opt cap colors avail