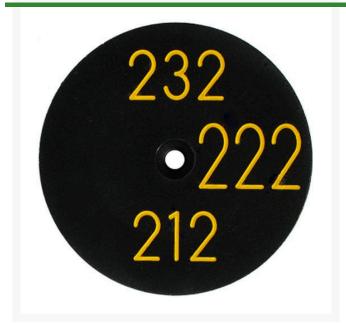

## **Sprinkler Cap Yardage Marker - 3 Numbers**

RP331-3

## **Details**

Replacement yardage caps provide high visibility distance information from sprinkler head to green. Recessed numbers are engraved directly into the cap. Markers are available with one or three yardage numbers per cap. Black ABS material with yellow numbers standard. Optional cap colors available: yellow, white or lavender with black numbers. 3 yardage numbers.

- Fits Toro model 650
- Highly visible distance information
- Recessed numbers engraved into the cap
- Black cap with yellow numbers standard, opt cap colors avail