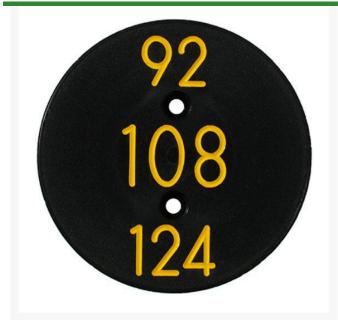

## **Sprinkler Cap Yardage Marker - 3 Numbers**

RP333-3

## **Details**

Replacement yardage caps provide high visibility distance information from sprinkler head to green. Recessed numbers are engraved directly into the cap. Markers are available with one or three yardage numbers per cap. Black ABS material with yellow numbers standard. Optional cap colors available: yellow, white or lavender with black numbers. 3 yardage numbers

- Fits Toro model 670
- Highly visible distance information
- Recessed numbers engraved into the cap
- Black cap with yellow numbers standard, opt cap colors avail