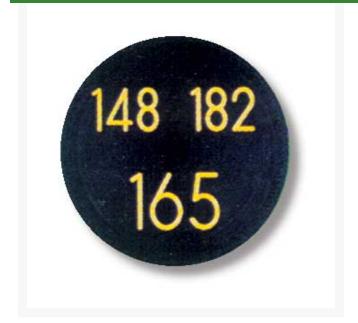

## **Sprinkler Cap Yardage Marker - 3 Numbers**

RP339-3

## **Details**

Replacement yardage caps provide high visibility distance information from sprinkler head to green. Recessed numbers are engraved directly into the cap. Markers are available with one or three yardage numbers per cap. Black ABS material with yellow numbers standard. Optional cap colors available: yellow, white or lavender with black numbers. 3 yardage numbers.

- Fits Toro model 780
- Highly visible distance information
- Recessed numbers engraved into the cap
- Black cap with yellow numbers standard, opt cap colors avail