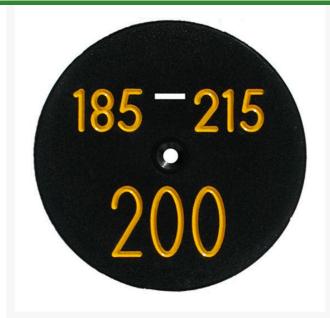

## **Sprinkler Cap Yardage Marker - 3 Numbers**

RP340-3

## **Details**

Replacement yardage caps provide high visibility distance information from sprinkler head to green. Recessed numbers are engraved directly into the cap. Markers are available with one or three yardage numbers per cap. Black ABS material with yellow numbers standard. Optional cap colors available: yellow, white or lavender with black numbers. 3 yardage numbers.

- Fits Toro model 880
- Highly visible distance information
- Recessed numbers engraved into the cap
- Black cap with yellow numbers standard, opt cap colors avail