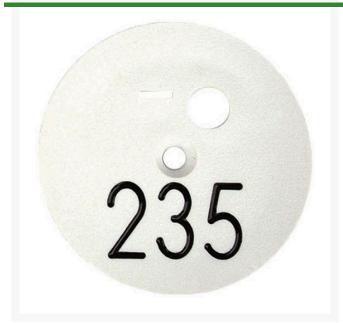

## **Details**

Replacement yardage caps provide high visibility distance information from sprinkler head to green. Recessed numbers are engraved directly into the cap. Markers are available with one or three yardage numbers per cap. Black ABS material with yellow numbers standard. Optional cap colors available: yellow, white or lavender with black numbers. 1 yardage number.

- Fits Toro model 835S
- Highly visible distance information
- Recessed numbers engraved into the cap
- Black cap with yellow numbers standard, opt cap colors avail