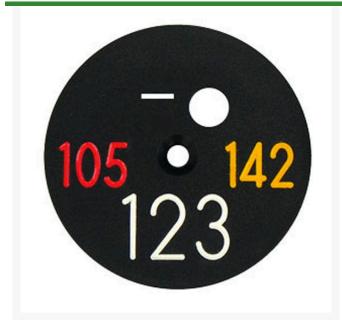

## **Sprinkler Cap Yardage Marker - 3 Numbers**

RP341-3

## **Details**

Replacement yardage caps provide high visibility distance information from sprinkler head to green. Recessed numbers are engraved directly into the cap. Markers are available with one or three yardage numbers per cap. Black ABS material with yellow numbers standard. Optional cap colors available: yellow, white or lavender with black numbers. 3 yardage numbers.

- Fits Toro model 835S
- Highly visible distance information
- Recessed numbers engraved into the cap
- Black cap with yellow numbers standard, opt cap colors avail