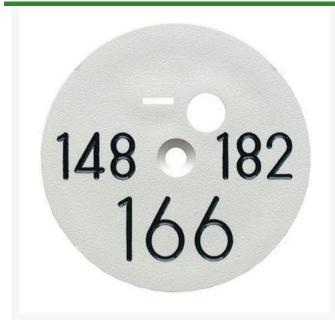

## **Sprinkler Cap Yardage Marker - 3 Numbers**

RP342-3

## **Details**

Replacement yardage caps provide high visibility distance information from sprinkler head to green. Recessed numbers are engraved directly into the cap. Markers are available with one or three yardage numbers per cap. Black ABS material with yellow numbers standard. Optional cap colors available: yellow, white or lavender with black numbers. 3 yardage numbers.

- Fits Toro model 855S
- Highly visible distance information
- Recessed numbers engraved into the cap
- Black cap with yellow numbers standard, opt cap colors avail