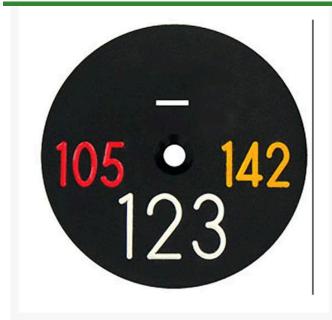

## **Sprinkler Cap Yardage Marker - 3 Number**

RP343-3

## **Details**

Replacement yardage caps provide high visibility distance information from sprinkler head to green. Recessed numbers are engraved directly into the cap. Markers are available with one or three yardage numbers per cap. Black ABS material with yellow numbers standard. Optional cap colors available: yellow, white or lavender with black numbers. 3 yardage numbers.

- Fits Toro model 830
- Highly visible distance information
- Recessed numbers engraved into the cap
- Black cap with yellow numbers standard, opt cap colors avail