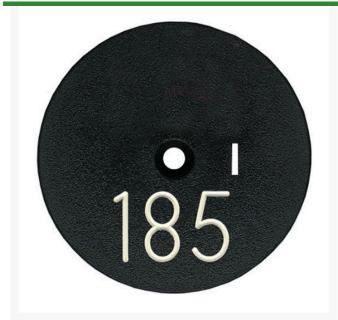

## **Details**

Replacement yardage caps provide high visibility distance information from sprinkler head to green. Recessed numbers are engraved directly into the cap. Markers are available with one or three yardage numbers per cap. Black ABS material with yellow numbers standard. Optional cap colors available: yellow, white or lavender with black numbers. 1 yardage number.

- Fits Toro model 850
- Highly visible distance information
- Recessed numbers engraved into the cap
- Black cap with yellow numbers standard, opt cap colors avail