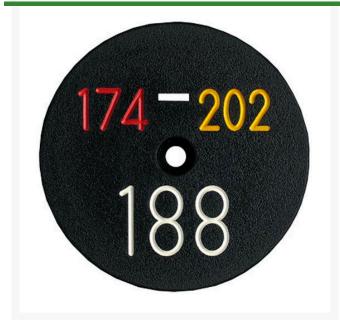

## **Sprinkler Cap Yardage Marker - 3 Numbers**

RP349-3

## **Details**

Replacement yardage caps provide high visibility distance information from sprinkler head to green. Recessed numbers are engraved directly into the cap. Markers are available with one or three yardage numbers per cap. Black ABS material with yellow numbers standard. Optional cap colors available: yellow, white or lavender with black numbers. 3 yardage numbers.

- Fits Toro model 850
- Highly visible distance information
- Recessed numbers engraved into the cap
- Black cap with yellow numbers standard, opt cap colors avail