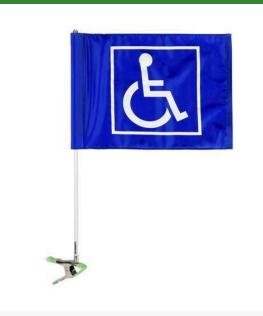

# Cart ID Flag - Handicap Blue/White RP37700

### Details

Special needs players and on-course staff are easily identified with Cart Identification Flags. These extremely visible, full-size 14" x 20" tube flag messages with silk screened messages are complete with 28" flag pole and heavy duty squeeze clamp. Secure to cart roof or frame to demand recognition and attention. Complete with flag, pole and clamp.

#### **Replacement Parts**

| RP37713 | Nut - Acorn 5/16-18        |
|---------|----------------------------|
|         | Nickel Plated              |
| RP37714 | Clamp                      |
| RP37715 | Flag - Cart ID Handicap    |
|         | - Blue/White               |
| RP37750 | Flagstick - Identification |
|         | Flag                       |