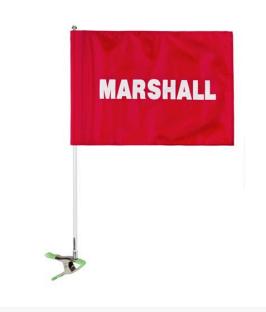

# Flag - Cart ID Marshall Red/White RP37702

### Details

Special needs players and on-course staff are easily identified with Cart Identification Flags. These extremely visible, full-size 14" x 20" tube flag messages with silk screened messages are complete with 28" flag pole and heavy duty squeeze clamp. Secure to cart roof or frame to demand recognition and attention. Complete with flag, pole and clamp.

## Specifications

Manufacturer Accent Color Flag Color R&R Products White Red