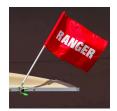

# Flag - Cart ID Ranger Red/White

RP37701

# RANGER

### Details

Special needs players and on-course staff are easily identified with Cart Identification Flags. These extremely visible, full-size 14" x 20" tube flag messages with silk screened messages are complete with 28" flag pole and heavy duty squeeze clamp. Secure to cart roof or frame to demand recognition and attention. Complete with flag, pole and clamp.