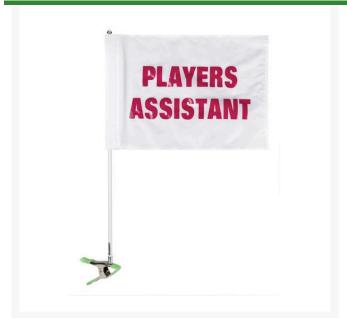

## Flag - Cart ID Players Asst - White/Red

## **Details**

Special needs players and on-course staff are easily identified with Cart Identification Flags. These extremely visible, full-size 14" x 20" tube flag messages with silk screened messages are complete with 28" flag pole and heavy duty squeeze clamp. Secure to cart roof or frame to demand recognition and attention. Complete with flag, pole and clamp.

## **Specifications**

Manufacturer R&R Products Accent Color Red

Flag Color White