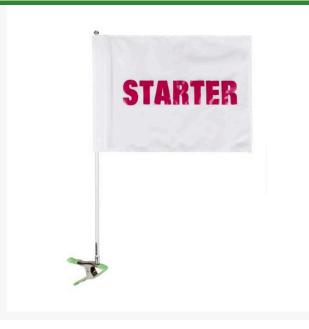

## Details

Special needs players and on-course staff are easily identified with Cart Identification Flags. These extremely visible, full-size 14" x 20" tube flag messages with silk screened messages are complete with 28" flag pole and heavy duty squeeze clamp. Secure to cart roof or frame to demand recognition and attention. Complete with flag, pole and clamp.

## **Replacement Parts**

RP37713 RP37714 RP37718

RP37750

Nut - Acorn 5/16-18 Nickel Plated Clamp Flag - Cart ID Starter -White / Red Flagstick - Identification Flag