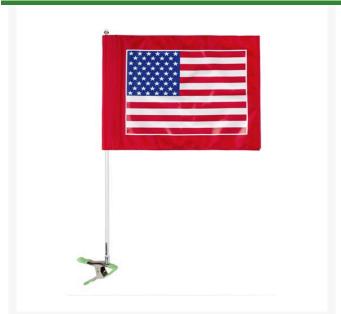

## Flag Kit - Cart ID U.S.A. Flag RP37705

## **Details**

Special needs players and on-course staff are easily identified with Cart Identification Flags. These extremely visible, full-size 14" x 20" tube flag messages with silk screened messages are complete with 28" flag pole and heavy duty squeeze clamp. Secure to cart roof or frame to demand recognition and attention. Complete with flag, pole and clamp.

## **Specifications**

Manufacturer R&R Products

**Replacement Parts** 

RP37713 Nut - Acorn 5/16-18

Nickel Plated

RP37714 Clamp

RP37720 Flag - Cart ID - U.S.A.

Flag