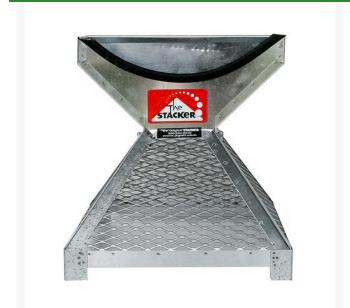

## Pyramid Ball Stacker - 285 Balls RP40250

## **Details**

Load and display balls in a perfect pyramid shape with no lifting or turning of a ball-filled tray. Simply pour balls into the stacker, lift off and move on. Stackers constructed of galvanized welded steel with stainless steel mesh for long life. Metal trays are galvanized steel welded fabrication for long life. ABS plastic trays are lightweight, strong and weatherproof. Trays sold separately.