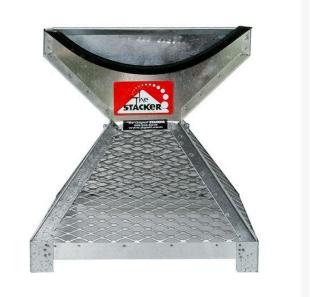

## Details

Load and display balls in a perfect pyramid shape with no lifting or turning of a ball-filled tray. Simply pour balls into the stacker, lift off and move on. Stackers constructed of galvanized welded steel with stainless steel mesh for long life. Metal trays are galvanized steel welded fabrication for long life. ABS plastic trays are lightweight, strong and weatherproof. Trays sold separately.