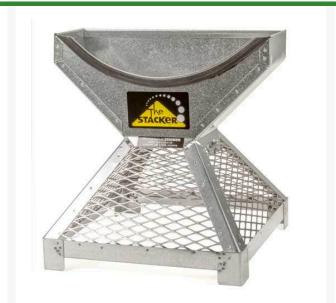

## **Pyramid Ball Stacker - 91 Balls** RP40256

## **Details**

Load and display balls in a perfect pyramid shape with no lifting or turning of a ball-filled tray. Simply pour balls into the stacker, lift off and move on. Stackers constructed of galvanized welded steel with stainless steel mesh for long life. Metal trays are galvanized steel welded fabrication for long life. ABS plastic trays are lightweight, strong and weatherproof. Trays sold separately.