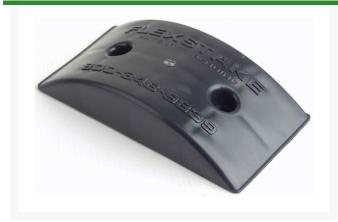

## **Details**

These miniature "speed bumps" are an economical way of controlling carts from cutting corners and wearing bald spots in the turf. Install on hard surfaces at the edge of the cart paths, use in rows for speed control for carts or cars or as a direction indicator on hard surfaces. Easily installed with screws, butyl pads or epoxy (not included). Impact resistant, UV stabilized. 3" W x 6" L x 1 1/8" H. Black.

- Low profile speed control and direction indicator for golf carts
- Install easily
- Impact resistant
- UV stabilized

## **Specifications**

Manufacturer Flexstake Color Black

Dimensions 3 in W x 6 in L x 1 1/8 in

Н