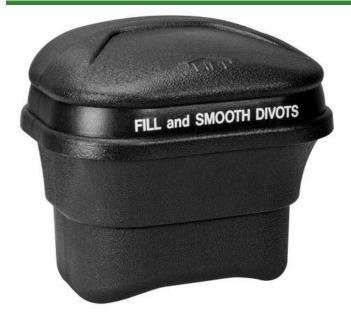

## **Divot Container - Black**

RP425-00

## **Details**

Divot Fill Containers conveniently dispense fill mix so players can repair their damage, because they care about course conditions as much as you do. Utility Containers may dispense score cards, pencils, or ice melting compound. Designed to complement their surroundings, they are made of moistureresistant, maintenance-free recycled plastic that's durable enough to withstand daily use and abuse. May be wall or pole mounted or set in a moveable stand. Decal set and divot fill scoop included. 16" H x 12" W x 10" D. Stainless steel screw assembly. Please note: Due to excessive air freight charges, this item will be shipped ground freight.