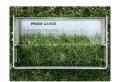

## **Height of Cut Prism Gauge** RP508

Measure actual turfgrass height of cut, as well as, smoothness and quality of cut, on your greens to 100th of an inch. This impressive Height of Cut Prism Gauge is designed with a solid glass prism in a stainless steel frame. Graduated lines show 1/8th, 1/10th and 1/16th (.002 lines) and 1 mm intervals with grass measurements up to 1-5/8 inches or 40 mm. tall. Complete with protective case. Measures inches and metric.

- Measures actual turfgrass height of cut on greens to 100th of an inch
- Solid glass prism in stainless steel frame
- Graduated lines show 1/8th, 1/10th, 1/16th, and 1mm intervals with grass measurements up to 1 5/8" tall
- Protective case
- Measures inches and metric