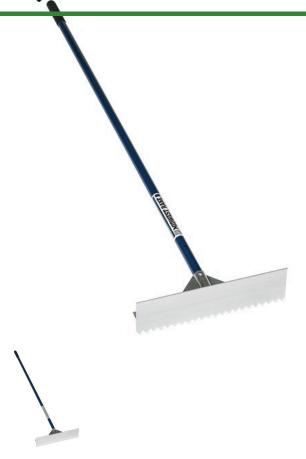

## **Mound and Plate Shaper 17in**

RP52917

## **Details**

The 17in Mound and Plate Shaper is the perfect rake and size for restoring the pitching mound to a professional surface. Just scarify, level, tamp and repeat. Great for shaving and carving the pitching mound. The flat front of this tool can be used as a tamp in secondary areas where light tamping is required. Constructed with a powder-coated 66" blue aluminum handle with 6" non-slip vinyl grip with strong wrap around bracing for max durability and comfort.

- Restores Pitching Mound to a Professional Surface
- Shave and Carve
- Scarify, Level and Tamp
- 66in Blue Aluminum Handle with Non-slip Vinyl Grip