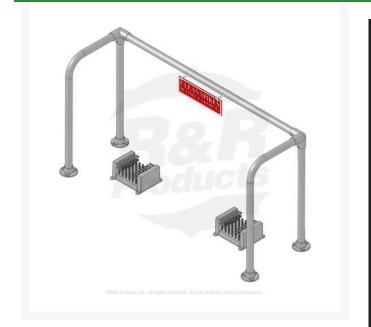

## **Double Hand Rail w/Brushes** RP545

### Details

Hand rails safely allow golfers to clean shoes with less chance of slipping and falling. Durable aluminum tubing and cast fittings are black powder coated for long life. "Please Clean Shoe Spikes" Sign Included with all Rail Kits.

- Minimize risk to your golfers
- Sign "Please Clean Shoe Spikes" included