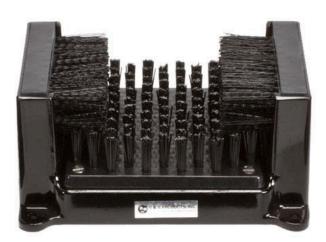

## **Shoe and Spike Cleaner - Stiff Brush** RP549

#### Details

R&R Shoe and Spike Cleaners remove dirt and debris from shoes and spikes. This brush style lets you conveniently clean both the side and bottom of your shoes or boots. Bolt it down on the floor for easy access. Less aggressive Medium brushes are also available for "Spikeless" shoes. Constructed from durable cast aluminum with replaceable highimpact resistant plastic brushes.