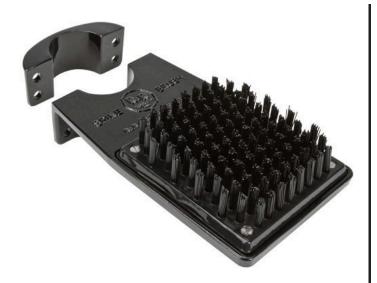

## **Pole Mount Spike Cleaner - Stiff Brush**RP552

## **Details**

R&R Shoe and Spike Cleaners remove dirt and debris from shoes and spikes. This brush style lets you easily clean the bottom of your shoes and boots. The Pole Mount design lets you attach the cleaner to a post. Less aggressive brushes are also available for "Spikeless" shoes. Constructed from durable cast aluminum with replaceable highimpact resistant plastic brushes.