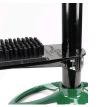

## **Pole Mount Spike Cleaner - Stiff Brush**RP552

## **Details**

R&R Shoe and Spike Cleaners remove dirt and debris from shoes and spikes. This brush style lets you easily clean the bottom of your shoes and boots. The Pole Mount design lets you attach the cleaner to a post. Less aggressive brushes are also available for "Spikeless" shoes. Constructed from durable cast aluminum with replaceable highimpact resistant plastic brushes.