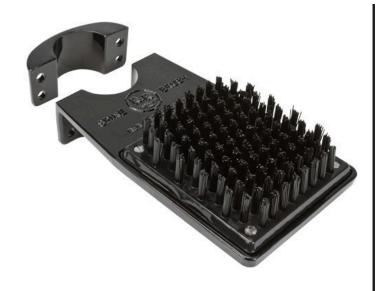

## **Pole Mount Spike Cleaner - Medium Brush**

## **Details**

R&R Shoe and Spike Cleaners remove dirt and debris from shoes and spikes. This brush style lets you easily clean the bottom of your shoes and boots. The Pole Mount design lets you attach the cleaner to a post. More aggressive brushes are also available for "Spike" shoes. Constructed from durable cast aluminum with replaceable high-impact resistant plastic brushes.

## **Replacement Parts**

| RP3018-1 | Bolt - Hex HD 5/16-18 x  |
|----------|--------------------------|
|          | 1-1/4                    |
| RP3018-2 | Nut - 5/16-18 Zinc       |
| RP550-1  | Screw - 10-24 x 7/8 Flsl |
|          | SS                       |
| RP552-B  | Base - Pipe Mount        |
|          | Cleaner                  |
| RP552-C  | Clamp - Post Mount       |
| RP554-11 | Medium Bottom Brush      |
|          |                          |