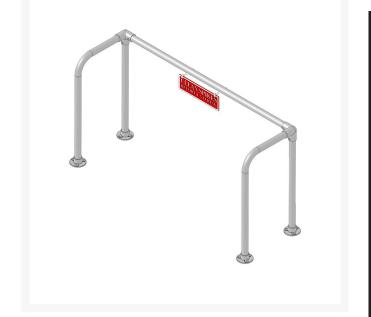

## **Double Hand Rail** RP558

#### Details

Hand rails safely allow golfers to clean shoes with less chance of slipping and falling. Durable aluminum tubing and cast fittings are black powder coated for long life. "Please Clean Shoe Spikes" Sign Included with all Rail Kits.