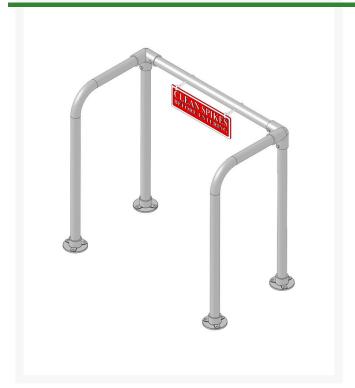

## Single Hand Rail RP559

## **Details**

Hand rails safely allow golfers to clean shoes with less chance of slipping and falling. Durable aluminum tubing and cast fittings are black powder coated for long life. "Please Clean Shoe Spikes" Sign Included with all Rail Kits.