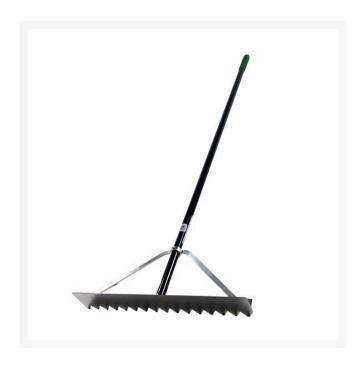

## Proturf Lute Rake, 36" RP56935

## **Details**

This especially designed lightweight lute rake is engineered with an aluminum head with serrated teeth ideal for spreading gravel or grading soil. Designed with a solid aluminum plug in the head-to-handle conversion, unlike the plastic or wooden heads used in other brands. Constructed with wraparound bracing head design and 66" powder-coated aluminum handle.

- Lightweight lute rake ideal for spreading gravel or grading soil
- Aluminum head with serrated teeth
- Solid aluminum plug in head-to-handle conversion

## **Specifications**

Manufacturer Kenyon Tools Handle Length 66 in Handle Material Aluminum

Rake Head Width 36 in