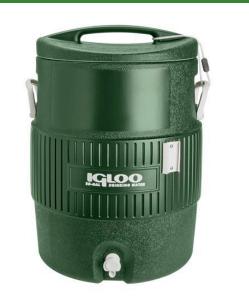

## Igloo Cooler - 10 gal Hunter Green RP7000

### Details

10 gallon IGLOO water cooler. Made of polyethylene exterior with sanitary white liner. Cleans easily and resists stains and odors. Ultratherm foam insulation for maximum cold retention. Keeper cord prevents lid loss. Wide mouth pressure fit lid for easy filling. Truck mounting bracket and cup dispenser available.

#### **Specifications**

| Manufacturer |
|--------------|
| Capacity     |
| Color        |

lgloo 10 gal Hunter Green